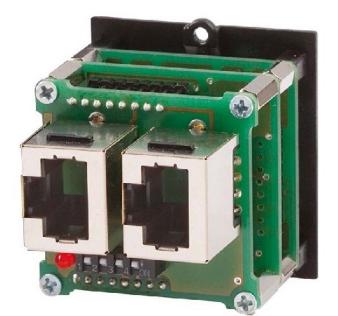

## Item Number EB11010781

https://www.eibabo.us/bachmann/module-frame-4x-button-amx-control-control-element-917.127-eb110 10781

Module frame 4x button AMX Control - Control element 917.127

## **Bachmann**

917.127 4016514037025 EAN/GTIN

4526,05 USD excl. VAT\*\*

plus **shipping** 

15-16 days\* (USA)

Compilation Operating element, Use other, Support ring no, With dust protection no, With hinged lid no, Labeling field with labeling field, With imprint no, Mounting other, Material Plastic, Material quality Thermoplastic, Halogen free no, Surface protection untreated, Execution of the surface frosted, Colour black, RAL number (similar) 9005, Transparent no, Mounting Fastening with screw, Number of modules (in modular design) 1, With strain relief no, Lüsterklemme no, Device width 37 mm, Device height 40.2 mm, Device depth 46 mm