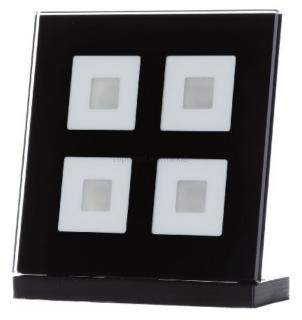

## 145,44 USD excl. VAT\*\*

plus shipping

KNX RF+ Glass Push Button Plus 4-fold with Actuator, Black. With 4 sensor areas and LED for operation and status. Surrounding orientation light. Current max. 10A ohmic load, 10A with 14µF/2ECG. For operating inside the EU, 868MHz. New KNX RF+ protocol in system mode. Commissioning with ETS5. With temperature sensor to measure room temperature. Sensor areas can be programmed for 1 or 2 button operation. NO or NC contact operation, operational time of push button adjustable. Forced setting function for each output. Operation with short/long button push and 2 objects. Operation of blinds and shutters, 1 and 2 button operation. Can be set as 2-fold switching actuator or 1-fold shutter actuator. Connection via MDT KNX RF+ line coupler. Surrounding orientation light with day/night object. Labeling foil to be inserted behind the glass front. To upgrade your installation without installing KNX bus cables. Dimensions (W x H): 92mm x 92mm.