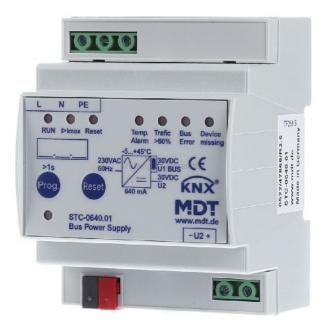

## Item Number EBN760191

https://www.eibabo.us/mdt/knx-bus-voltage-supply-with-diagnostic-function-640ma-stc-0640.01-ebn76 0191

KNX bus voltage supply with diagnostic function, 640mA STC-0640.01

**MDT** 

STC-0640.01 4251916100001 EAN/GTIN

202,44 USD excl. VAT\*\*

plus shipping

4-5 days\* (USA)

Bus Power Supply with diagnostic function, 4SU MDRC, 640mA. Nominal current 640mA, continuous current 960mA, peak 1200mA. KNX power supply with integrated choke. Mains voltage 230VAC. Short-circuit-proof. Overload safe. With additionally choke free output. Integrated bus coupling unit with diagnostic function:. - Bus voltage, bus current, bus overload. - Bus voltage failure/return. - All events are stored with time stamp in a ring buffer. - Read out of the ring buffer by 14Byte telegram. - Safety functions to detect a failed device in the KNX line.