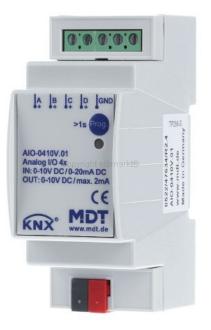

Item Number EBN760186

×

https://www.eibabo.us/mdt/knx-switch-actuator-4-gang-input-output-switchable-aio-0410v.01-ebn7601 86

KNX switch actuator 4-gang, input / output switchable AIO-0410V.01

**MDT** AIO-0410V.01 4251916130015 EAN/GTIN

## 127,27 USD excl. VAT\*\*

plus shipping

Analog I/O 4-fold, 2SU MDRC, 0-10V, In-/Output shiftable. Suitable as analog output to control ventilation systems and other systems with 0-10V input. Also useful as an analog input to engage rotation speed or other 0-10V values. Each channel can be configured independently (In-/output). In/outputs are galvanically isolated from the bus. In/outputs are galvanically connected together. Voltage for output operation is generated inside the actuator. No external power supply required. Input operation 0-10V/2-10V or 0-20mA/4-20mA (switchable). - Adjustable conversation of measuring unit and DPT. - Min/max function, wire breakage detection. - Threshold and traffic light function. Output functions 0-10V: - Control by 1Byte, 2Byte or 1Bit objects. - Day/night function to limit control value. - Emergency mode if given value fails. Quick application download (long frame support for ETS5).