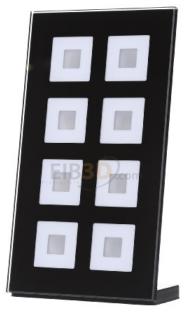

Item Number EBN760224

×

https://www.eibabo.us/mdt/knx-rf-radio-glass-push-button-8-gang-plus-actuator-and-room-temperaturemeasurement-black-rf-g...-ebn760224

KNX RF radio glass push button 8-gang plus, actuator and room temperature measurement, black RF-G...

## 180,83 USD excl. VAT\*\*

plus shipping

KNX RF+ Glass Push Button Plus 8-fold with Actuator, Black. With 8 sensor areas and LED for operation and status. Surrounding orientation light. Current max. 10A ohmic load, 10A with 14µF/2ECG. For operating inside the EU, 868MHz. New KNX RF+ protocol in system mode. Commissioning with ETS5. With temperature sensor to measure room temperature. Sensor areas can be programmed for 1 or 2 button operation. NO or NC contact operation, operational time of push button adjustable. Forced setting function for each output. Operation with short/long button push and 2 objects. Operation of blinds and shutters, 1 and 2 button operation. Can be set as 4-fold switching actuator or 2-fold shutter actuator. Connection via MDT KNX RF+ line coupler. Surrounding orientation light with day/night object. Labeling foil to be inserted behind the glass front. To upgrade your installation without installing KNX bus cables. Dimensions (W x H): 92mm x 163mm.