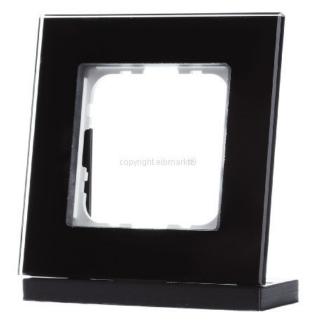

## KNX glass frame, 1-gang, black BE-GTR1S.01

×

## MDT

BE-GTR1S.01 4251916110499 EAN/GTIN

20,96 USD excl. VAT\*\*

plus shipping

4-5 days\* (USA)

Glass cover frame 1-fold for 55 mm systems, Black. Dimensions (W x H): 92mm x 92mm. Fits 55mm systems/ranges: - MDT Push Buttons and Push Buttons Plus. - GIRA Standard 55, E2,E22, Event, Esprit. - BERKER S1, B3, B7. - JUNG A500, Aplus, Acreation, AS500. - MERTEN 1M, M-Smart, M-Plan, M-Pure