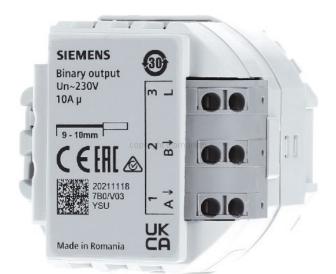

## Siemens

5WG1510-2AB13 4001869436319 EAN/GTIN

76,81 USD excl. VAT\*\*

plus **shipping** 

15-16 days\* (USA)

Binary output device 2x10A or hanger 5WG1510-2AB13 bus system KNX, other bus systems without, mounting type flush-mounted, number of binary inputs 0, max. switching capacity 2300W, output power 2300W, max. number of switching outputs 2, max. switching current 10A, rated current 10A, rated operating voltage 230 . .. 230V, with bus connection, min. depth of the device box 60mm, degree of protection (IP) IP20, binary output device UP 510/13 2x 10A, AC 230V (relay) without hanging bracket