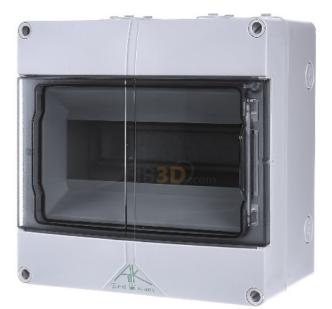

## Automat box 400V 6/16qmm 2x7p. - Surface mounted distribution board 122mm AK 09

×

## **Spelsberg**

AK 09 73540901 4013902063154 EAN/GTIN

**33,22 USD** excl. VAT\*\*

plus **shipping** 

4-5 days\* (USA)

Automat box 400V 6/16qmm 2x7p. AK 09 Type of mounting surface-mounted, number of rows 1, width in pitch units 9, type of cover door, cover design closed, transparent cover/door, housing material plastic, height 122mm, width 200mm, depth 200mm, installation depth 98.5mm, interior depth 98,5mm, DIN rail, mounting option, color grey, RAL number 7035, protection class (IP) IP65, type of closure other, small distribution board, 9 modular units, PE/N terminal, each with 2 clamping points 16qmm, 5 clamping points 6qmm, above 6 elastic entries, cover and labeling strips, insulating plugs, additional double-membrane seals