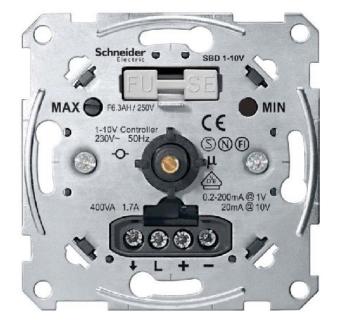

## 34,98 USD excl. VAT\*\*

plus **shipping** 

Electric potentiometer 1-10VDC, max. 200mA ELG174411 Composition of basic element, operation type rotary/push button, load type electronic ballast 1-10 V, light value memory, installation type flush-mounted, type of attachment with screw, material other, material quality other, halogen-free, surface untreated, color grey, Suitable for degree of protection (IP) IP20, rated voltage 230 ... 230V, frequency 50 ... 50Hz, control voltage 1 ... 10V, rated power 400 ... 400VA, connection type screw terminal, core cross-section 1.5 ... 1.5mm<sup>2</sup>, device width 71mm, device height 71mm, device depth 29mm, min. depth of the device box 46mm, with push-button switch for controlling dimmable electronic ballasts (EVG) with push-button switch 230 V, 50 Hz, 6 A (observe inrush currents of the electronic ballasts), with minimum setting, memory function Control voltage: 1-10 VDC Control current: max. 200 mA Fuse: 6.3 A Type: SBD1-10