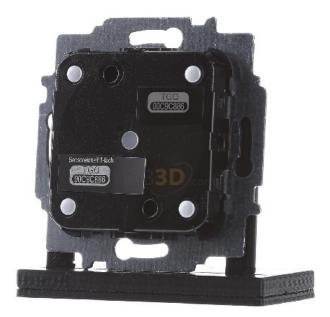

## Item Number EB16516136

https://www.eibabo.us/busch-jaeger/sensor-unit-1x-touch-sensor-for-home-automation-2-fold-6221-1.0 -eb16516136

Sensor unit 1x - Touch sensor for home automation 2-fold 6221/1.0

**Busch Jaeger** 

6221/1.0 2CKA006220A0002 4011395179956 EAN/GTIN

49,97 USD excl. VAT\*\*

plus **shipping** 

جلب

4-5 days\* (USA)

Sensor unit 1-fold 6221/1.0 bus system KNX radio, other bus systems free@home, radio bidirectional, mounting type flush-mounted, with bus coupling, number of actuation points 2, number of buttons 1, with LED display, protection class (IP) IP20, min. Depth of the device box 20mm, for sending switch, pushbutton, dimming and blind commands to a ABB-free@home® actuator. For contacting single rocker 6230-10-xxx, 6231-10-xxx, 6232-10-xxx, 6233-10-xxx and 6234-10-xxx. The bus connection is made via the enclosed bus terminal.