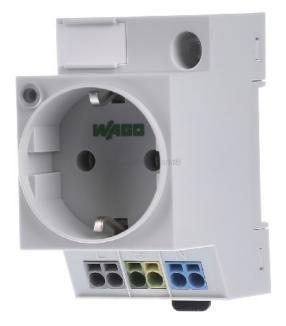

## Item Number EB13504696

https://www.eibabo.us/wago/control-cabinet-socket-schuko-with-led-status-socket-outlet-for-distribution -board-709-581-eb13504696

Control cabinet socket SCHUKO with LED status - Socket outlet for distribution board 709-581

## **WAGO**

709-581 4055143721295 EAN/GTIN

**10,67 USD** excl. VAT\*\*

plus **shipping** 

4-5 days\* (USA)

Control cabinet socket SCHUKO with LED status 709-581 rated voltage 250V, rated current 16A, type of voltage AC, version SCHUKO, width in modular units 3, degree of protection (IP) IP20, number of sockets 1, control cabinet socket for DIN rail and screw mounting for plugs Type F, CEE 7/4 (SCHUKO®) common in DE, NL, AT with LED status display with Push-in CAGE CLAMP® double connection Rated current: 16 A light grey