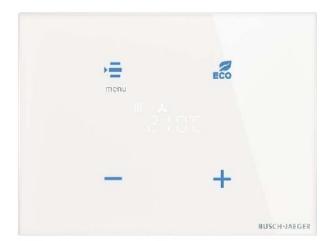

## Touch room temperature controller - KNX Room thermostat for bus system TR/U.2.11-CG

×

**Busch Jaeger** 

TR/U.2.11-CG 2CKA006300A1619 4011395256343 EAN/GTIN

227,75 USD excl. VAT\*\*

plus shipping

15-16 days\* (USA)

Bus system KNX yes, Bus system KNX radio no, Bus system radio bus no, Bus system LON no, Bus system Powernet no, Other bus systems other, Radio bidirectional no, Compilation Operating element, Mounting Flush, With on-site operation yes, With theft / disassembly protection yes, With LED display yes, With display yes, Material Glass, Material quality other, Surface protection untreated, Execution of the surface glittering, Colour other, Transparent no, External sensor yes, Manual setpoint adjustment yes, Presence button no, Parallel operation possible no, IP protection) IP20, With bus coupling yes, Temperature controller class I, Min. depth of the device socket 35 mm