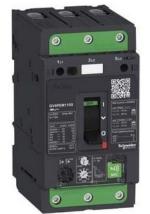

## Motor protection circuit-breaker 80A GV4PEM80B

Schneider Electric GV4PEM80B 3606481310736 EAN/GTIN

## 337,55 USD excl. VAT\*\*

plus shipping

Motor protection switch 80A 3P 25kA GV4PEM80B overload release current setting 40... 80A, setting range of the instantaneous short-circuit release 1360... 1360A, with thermal protection, sensitive to phase failure, electronic triggering technology, rated operating voltage 0... 690V, rated continuous current lu 80A, rated operational power at AC-3, 230 V 22kW, rated operational power at AC-3, 400 V 37kW, connection type main circuit screw connection, design of the actuating element toggle, device type complete device in the housing, number of poles 3, rated limiting short-circuit borneking current lu at 400 V, AC 25kA, protection class (IP) IP40, height 155mm, width 81mm, depth 116mm, motor protection switch Multi 80A, 25KA. Rated power\_400\_415V: 22 - 37, Rated power\_500V: 30 - 55, Rated power\_690V: 37 - 55, Setting range\_Ir: 40 - 80, Switching capacity Ics 400-415V: 100, Switching capacity Ics 690V: Switching capacity Icu:-251.5V: Switching capacity Icu, switching capacity Icu-690V: 1, switching capacity Icu-690V: -.