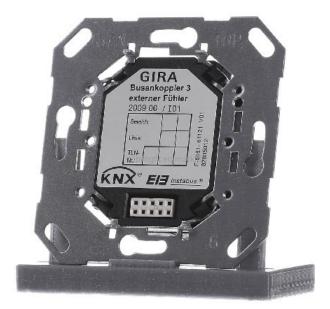

## KNX bus coupler 3 external sensor 200900

Gira

200900 4010337082194 EAN/GTIN

49,50 USD excl. VAT\*\*

plus shipping

4-5 days\* (USA)

Bus coupler 3 external sensor 200900 bus system KNX, other bus systems without, flush-mounted installation, type of fastening claw/screw fastening, use of KNX bus coupler 3 with external sensor Features: The bus coupler 3 establishes the connection between the KNX system and a KNX application module. The combination of the bus coupler 3 and an application module results in a functional unit. In the ETS project, this unit is configured in the form of the application program of the application module. A remote temperature sensor can also be connected to bus coupler 3 with an external sensor. A room temperature controller can thus record the temperature at an additional measuring point. Notes: The remote sensor only works in combination with a push button sensor 3 Plus.