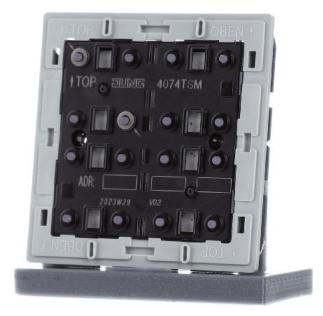

## KNX push button module standard 4-fold - KNX touch sensor 8-fold 4074 TSM

×

**Jung** 4074 TSM 4011377036734 EAN/GTIN

147,40 USD excl. VAT\*\*

plus **shipping** 

4-5 days\* (USA)

KNX push-button module standard 4-fold 4074 TSM bus system KNX, flush-mounted installation, with theft/dismantling protection, with bus coupling, number of actuation points 8, with LED display, material plastic, color white, protection class (IP) IP20, KNX push-button Standard module, 4-way, with integrated bus coupler, ETS product family: button, product type: 4-way button, 1 blue LED (operating display), 4 red LEDs (function display), for 4-way button set .. 404 TSA .. and 4-way button .. 404 TSAP ..