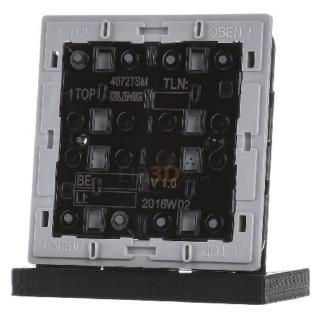

## KNX push button module standard 2-fold - KNX touch sensor 4-fold 4072 TSM

×

**Jung** 4072 TSM 4011377036710 EAN/GTIN

112,16 USD excl. VAT\*\*

plus **shipping** 

4-5 days\* (USA)

KNX push-button module standard 2-fold 4072 TSM bus system KNX, flush-mounted installation, with theft/dismantling protection, with bus coupling, number of actuation points 4, with LED display, material plastic, color white, protection class (IP) IP20, KNX push-button Standard module, with integrated bus coupler, 2-way, ETS product family: button, product type: 2-way button, 1 blue LED (operating display), 2 red LEDs (function display), for 2-way button set .. 402 TSA .. and 2-way button .. 402 TSAP ..