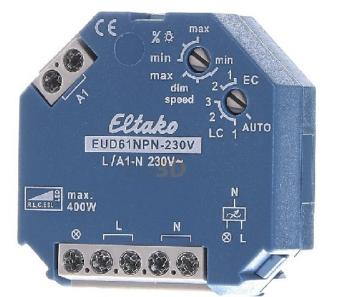

## 40,72 USD excl. VAT\*\*

plus shipping

Pulse dimmer switch EUD61NPN-230V composition other, operating type touch operation, dimming leading edge, dimming trailing edge, load type universal, light value memory, can be used with button, type of installation flush-mounted, type of fastening with screw, material plastic, material quality thermoplastic, halogen-free, surface other, design of Surface matt, color blue, nominal voltage 230 ... 230V, control voltage 230 ... 230V, connection type screw terminal, wire cross-section 4 ... 4mm², device width 45mm, device height 45mm, device depth 18mm, min, depth of device box 18mm, universal dimmer switch, Power MOSFET up to 400W, Automatic lamp detection, Standby loss only 0.1 watts. Minimum brightness or dimming speed adjustable. With children's room and snooze switch. For flush mounting. 45mm long, 45mm wide, 18mm deep. Universal dimmer switch for lamps up to 400W, depending on the ventilation conditions. Dimmable energy-saving lamps ESL and dimmable 230V LED lamps also depend on the lamp electronics. Switching at zero crossing with soft on and soft off to protect the lamp. Control voltage, supply voltage and switching voltage 230V. No minimum load required. Short control commands switch on/off, permanent control changes the brightness up to the maximum value. An interruption of the control changes the dimming direction. The set brightness level is saved when the device is switched off (memory). In the event of a power failure, the switching position and the brightness level are saved and, if necessary, switched on when the supply voltage returns. Automatic electronic overload protection and over-temperature shutdown. The upper %lamp/dim-speed rotary switch can be used to set either the dimming speed or the minimum brightness (fully dimmed). The duration of soft on and soft off is also changed with the dimming speed. During operation, the lower rotary switch determines whether the automatic lamp recognition should take effect or special comfort positions: AUTO allows dimming of all lamp types. EC1 is a comfort position for energy-saving lamps, which, due to their design, have to be switched on with an increased voltage so that they can also be safely switched on again when dimmed when cold. EC2 is a comfort position for energy-saving lamps which, due to their construction, cannot be switched on again when they are dimmed. Therefore memory is switched off in this position. LC1 is a comfort position for LED lamps which, due to their construction, cannot be dimmed down far enough to AUTO (trailing edge) and must therefore be forced to phase control. LC2 and LC3 are comfort positions for LED lamps like LC1 but...