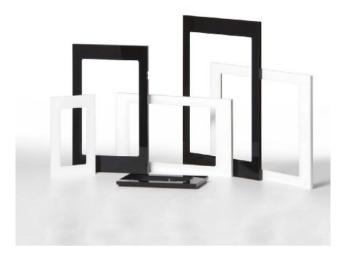

## Tablet wall mount sw GalaxyTabA 10.1 - Mount for audio/video FRAME-SAMSUNG #88086

Lingg & Janke FRAME-SAMSUNG #88086 88086 4260049686917 EAN/GTIN

## 85,51 USD excl. VAT\*\*

plus **shipping** 

15-16 days\* (USA)

Tablet wall mount sw GalaxyTabA 10.1 FRAME-SAMSUNG 88086