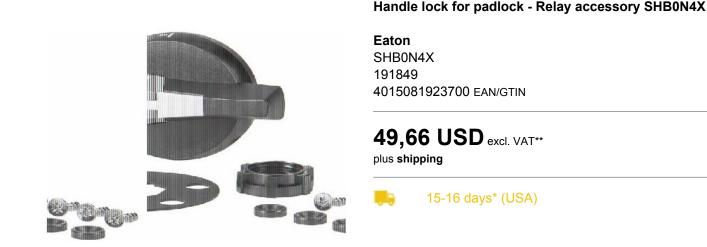

Item Number EB13305000

×

https://www.eibabo.us/eaton/handle-lock-for-padlock-relay-accessory-shb0n4x-eb13305000

Handle lock for padlock SHB0N4X Type of accessory other, handle lock for padlock, suitable for: R9