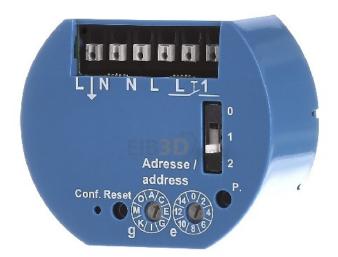

## Item Number EB15710614

https://www.eibabo.us/eltako/decentralized-sensor-input-230v-sensor-control-for-bus-system-pl-sm1l-e b15710614

Decentralized sensor input 230V - Sensor control for bus system PL-SM1L

## Eltako

PL-SM1L 31100007 4010312316740 EAN/GTIN

90,62 USD excl. VAT\*\*

plus shipping

15-16 days\* (USA)

Binary input for bus system, Bus system KNX no, Bus system KNX radio no, Bus system radio bus no, Bus system LON no, Bus system Powernet yes, Other bus systems without, Type other, Mounting Flush, Number of inputs 1