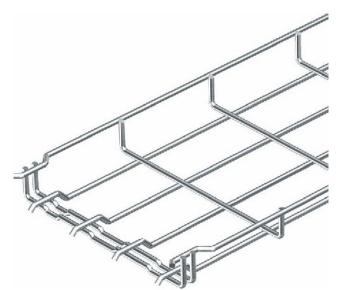

## ОВО

GRM 35 50 A4 6000086 4012195978077 EAN/GTIN

151,57 USD excl. VAT\*\*

plus shipping bulky item

15-16 days\* (USA)

Mesh cable tray GRM 35x50x3000 GRM 35 50 A4 profile shape U-shape, height 35mm, width 50mm, wire diameter 3.9mm, length 3000mm, usable cross-section 1750mm<sup>2</sup>, version with integrated connector, integrated partition without, material stainless steel, stainless steel, pickled, material quality rust- and acid-resistant steel, other surface, other color, mesh cable tray with molded quick connector. No additional connector components necessary. Simply plug into each other - done!