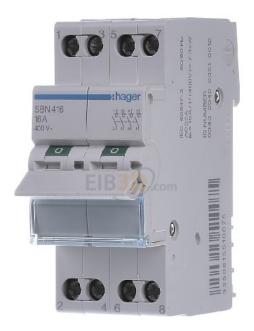

## Item Number EB15709091

https://www.eibabo.us/hager/off-switch-4-pin-16a-off-switch-for-distributor-4-no-0-nc-sbn416-eb157090

Off switch, 4-pin, 16A - Off switch for distributor 4 NO 0 NC SBN416

×

Hager SBN416

3250615510075 EAN/GTIN

40,09 USD excl. VAT\*\*

plus **shipping** 

15-16 days\* (USA)

Off switch for distributor 4 NO 0 NC Switching function Off switch, Number of contacts as normally open contact 4, Number of contacts as normally closed contact 0, Number of contacts as change-over contact 0, Number of poles 4, Rated current 16A, Rated voltage 400V, Min. rated voltage 400V, Rated switching capacity 0,338kA, Short-circuit breaking capacity (Icw) 0,24kA, Voltage type AC, Max. lamp power 0W, Width in number of modular spacings 2, Built-in depth 68mm, Degree of protection (IP) IP20