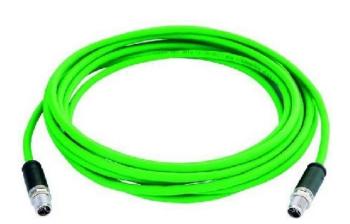

## STX M12x1-M12x1 VL X-cod. Cat.6A SFTP-A1000 -Connecting cable building installation L80005A0000

×

# 86,76 USD excl. VAT\*\*

plus **shipping** 

15-16 days\* (USA)

STX M12x1-M12x1 VL X-cod. Cat.6A SFTP-A1000 L80005A0000 Degree of protection (IP) IP67, type of pre-assembled cable connection cable, version side 1 connector, version side 2 connector, total length 10000mm, jacket color green, side 1: M12x1 cable connector X-coded, IP67, side 2: M12x1 cable connector X-coded, IP67, STX M12x1-M12x1 VL X-coded. Cat.6A (ISO/IEC), color: sleeve: black, sheath: green, CP01CP01B-SFTP2607C7-1PUR-A1000, length: 10 m