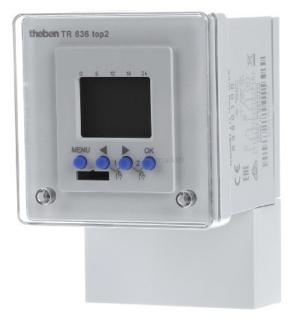

Item Number EB15708589

×

https://www.eibabo.us/theben/timer-digital-time-switch-230...240vac-tr-636-top2-eb15708589

Timer - Digital time switch 230...240VAC TR 636 TOP2

**Theben** TR 636 TOP2 6360100 4003468630020 EAN/GTIN

## 169,05 USD excl. VAT\*\*

plus shipping

Time switch TR 636 TOP2 Mounting type front mounting 72x72 mm, number of channels 2, supply voltage 230 ... 240V, type of supply voltage AC, frequency of the supply voltage 50 ... 60Hz, power reserve in 10 years, accuracy per day 0.5s, text guidance in the display , external programming, 60 min program, 24 h program, weekly program, holiday program, pulse program, cycle program, random program, operating hours counter, quartz-controlled, changeover contact, shortest switching time channel 1 1min, shortest switching time channel 2 1min, number of storage locations 84, automatic summer/ Winter time changeover, manual operation, switching preselection, rated switching current at 250 V AC 6A, potential-free switching contact, protection class (IP) IP20, width 72mm, height 104mm, depth 54mm, digital time switch with plug-in base for wall mounting, front frame 72x72mm, text-based operator guidance and backlit display, interface for OBELISK top2 memory card, power reserve and programmed summer/ winter time changeover. Daily and weekly program, holiday impulse and cycle program, 2 random programs, expiry timer, permanent switching ON / OFF / AUTO, switching preselection, 84 memory locations, PIN coding, 2 channels