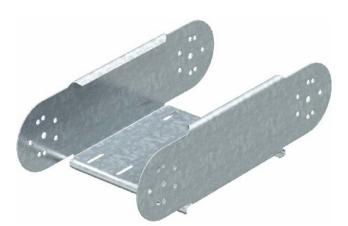

## ОВО

RGBEV 130 FT 7077300 4012196228911 EAN/GTIN

65,89 USD excl. VAT\*\*

plus shipping

15-16 days\* (USA)

Articulated arch element vertical 110x300 RGBEV 130 FT Articulated arch element design, cable tray height 110mm, cable tray width 300mm, material thickness 1mm, design without connector, material steel, material quality other, surface hot-dip galvanized, color without, articulated arch element vertical for all cable tray types with a side height of 110 mm. The vertical articulated arch element is used to bridge height differences. Flexible vertical arches can be made from at least 2 articulated arch elements. With side rails rolled in at the top for reinforcement and edge protection. The base plate is rounded to protect cables and lines.