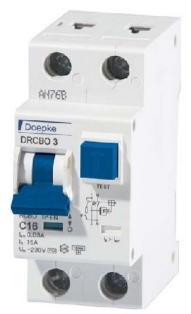

Item Number EB15710664

27.04.2024/01:00

×

https://www.eibabo.us/doepke/rcd-combination-rcbo-earth-leakage-circuit-breaker-c16-0-01a-drcbo3-c 16-0-01-1n-a-eb15710664

RCD combination/RCBO - Earth leakage circuit breaker C16/0,01A DRCBO3 C16/0,01/1N-A

Doepke DRCBO3 C16/0,01/1N-A 09932154 4014712220867 EAN/GTIN

## 53,02 USD excl. VAT\*\*

plus **shipping** 

Earth leakage circuit breaker C16/0,01A Number of poles (total) 2, Number of protected poles 1, Rated voltage 230V, Rated insulation voltage Ui 440V, Rated impulse withstand voltage Uimp 4kV, Rated current 16A, Rated fault current 0,01A, Leakage current type A, Current limiting class 3, Rated short-circuit breaking capacity acc. EN 61009 10kA, Rated short-circuit breaking capacity IEC 60947-2 10kA, Rated short-circuit breaking capacity Icn acc. EN 61009-1 10kA, Disconnection characteristic Undelayed, Surge current capacity 0,25kA, Voltage type AC, Frequency 50 Hz, Release characteristic C, Over voltage category 3, Pollution degree 2, Ambient temperature during operating -25 ... 40°C, Width in number of modular spacings 2, Built-in depth 68mm, Degree of protection (IP) IP20, Connectable conductor cross section solid-core 1 ... 25mm<sup>2</sup>