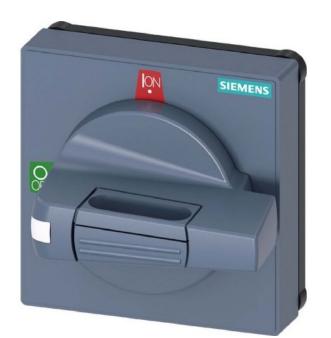

**Siemens** 

8UD1771-2AF01 4001869520704 EAN/GTIN

23,71 USD excl. VAT\*\*

plus **shipping** 

15-16 days\* (USA)

Door coupling rotary drive without shaft and coupling 8UD1771-2AF01 Type of accessories others, handle with screen, standard size 75x 75, for shaft 8x 8, Test-0-I, handle size 45mm Accessories for 3KD assembly. 1 and 2, 3KF assembly 1