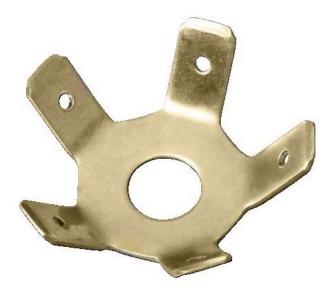

## Item Number EB13902361

https://www.eibabo.us/rittal/star-point-for-equipotential-bonding-grounding-rail-for-distribution-board-it-7 548.210-ve10-eb13902361

Star point for equipotential bonding - Grounding rail for distribution board IT 7548.210 (VE10)

## Rittal

IT 7548.210 (VE10) 7548210 4028177520264 EAN/GTIN

**18,41 USD** excl. VAT\*\*

plus **shipping** 

15-16 days\* (USA)

Star point for potential equalization IT 7548.210 (VE10) Number of connections 20, rated current 8A, material other, thickness 5mm, type of mounting surface-mounted, DK Star point for potential equalization, for grounding bolts, 8 mm, for flat plugs, 6.3 mm