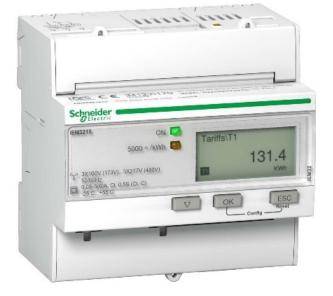

## Energy meter IEM3265 3P 5A CT - Transformer kilowatthour meter 5A A9MEM3265

Schneider Electric A9MEM3265 3606480616518 EAN/GTIN

## 284,78 USD excl. VAT\*\*

plus shipping

Counter type electronic, Rated current (in) 5 A, Maximum current (Imax) 6A, Rated voltage (Un) NL 173..480 V, Rated voltage (Un) LL 480V, Frequency 50..60 Hz, Accuracy class C, Polart Three-wire/four-wire, Execution Transducers, Of energy Active and reactive power, Suitable for Purchase / delivery, Rate design Multi-tariff, Tariff control internal / external, Measurement type load profile no, Backstop no, Calibrated no, Admission Measuring Instruments Directive, Pulse output electrical, Pulse type D0, Pulse rate 0..500 Imp/kWh (kvarh), Display digital, Mounting Built-in, Width in division units 5, Width 90 mm, Depth 69 mm, Height 95 mm, Execution of the interface BACnet, EDL40 signature no, With lock code no, Number of digits 9, IP protection) IP20, Protection class (NEMA) 1