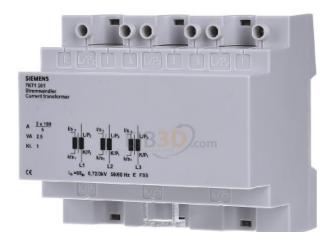

## Siemens

7KT1201 4001869197319 EAN/GTIN

96,46 USD excl. VAT\*\*

plus **shipping** 

15-16 days\* (USA)

Current transformer AC3x100/5A 7KT1201 version Push-through current transformer, primary rated current In 100A, secondary rated current 5A, secondary rated apparent power 2.5VA, accuracy class 1, overcurrent limiting factor FS 5, opening diameter 13mm, snap-on fastening, secondary connection screw connection, number of primary inputs 1, the current transformer has accuracy class 1 in accordance with EN 60044-1. This value is better than that of the usual measuring devices in this area of application. A wide range of applications is opened up with the variants designed for a transformer ratio of 60/5 A, 100/5 A and 150/5 A