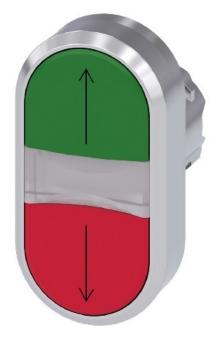

## **Siemens**

3SU1051-3AB42-0AN0 4011209972964 EAN/GTIN

13,68 USD excl. VAT\*\*

plus **shipping** 

15-16 days\* (USA)

Push button actuator Red/green IP68, Color of the button red/green, Number of command points 1, Design of the lens oval, Hole diameter 22.3 mm, Width of the opening 29.9 mm, Height of the opening 14.4 mm, Design of the button other, Suitable for lighting yes, With protective cover no, Lettered yes, Switching function latching no, Latching yes, With front ring yes, Material of the front ring Metal, Color of the front ring Chrome, Degree of protection (IP), front side IP67/IP69K, NEMA protection class, front side other