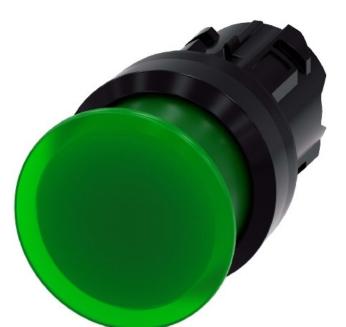

## Item Number EB12902690

https://www.eibabo.us/siemens/mushroom-pushbutton-22mm-round-green-mushroom-button-actuator-green-3su1001-1ad40-0aa0-eb12902690

Mushroom pushbutton 22mm, round, green - Mushroombutton actuator green 3SU1001-1AD40-0AA0

## Siemens

3SU1001-1AD40-0AA0 4011209955264 EAN/GTIN

10,06 USD excl. VAT\*\* plus shipping

15-16 days\* (USA)

Mushroom-button actuator green IP68, Color of the button green, Design of the lens round, Diameter of the cap 30 mm, Hole diameter 22.3 mm, Width of the opening 30 mm, Height of the opening 27.5 mm, Degree of protection (IP) IP67/IP69K, Protection class (NEMA) 13, Design of the button high, Suitable for lighting yes, Switching function latching no, Latching yes, With front ring yes, Material of the front ring Plastic, Color of the front ring black, Suitable for EMERGENCY STOP no, Type of unlocking without