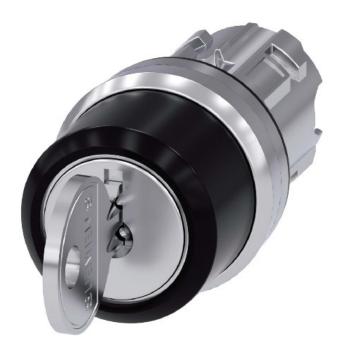

## Siemens

3SU1050-4BN21-0AA0 4011209971738 EAN/GTIN

**24,40 USD** excl. VAT\*\*

plus **shipping** 

15-16 days\* (USA)

Key switch RONIS key puller I 3SU1050-4BN21-0AA0 number of switching positions 3, design of the actuating element other, color of the actuating element silver, color of the indicator cap other, design of the lens rectangular, hole diameter 22.3mm, width of the opening 29.5mm, height of the opening 49,4mm, switching function latching, momentary contact, with front ring, material of the front ring metal, color of front ring other, degree of protection (IP), on the front IP67/IP69K, degree of protection (NEMA) 4X, key switch RONIS, 22 mm, round, metal, high-gloss, closing No. SB30, with 2 keys, 3 switching positions OK