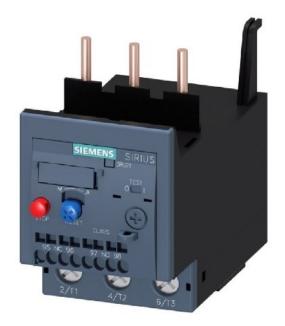

## Thermal overload relay 70...80A 3RU2136-4RD0

×

## Siemens

3RU2136-4RD0 4011209916999 EAN/GTIN

130,46 USD excl. VAT\*\*

plus **shipping** 

15-16 days\* (USA)

Thermal overload relay 70...80A Adjustable current range 70 ... 80A, Mounting method Direct attachment, Type of electrical connection of main circuit Screw connection, Number of auxiliary contacts as normally closed contact 1, Number of auxiliary contacts as normally open contact 1, Number of auxiliary contacts as change-over contact 0, Release class CLASS 10