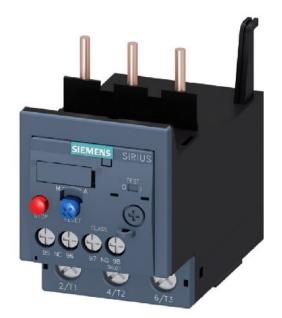

## Thermal overload relay 70...80A 3RU2136-4RB0

×

## Siemens

3RU2136-4RB0 4011209916791 EAN/GTIN

130,05 USD excl. VAT\*\*

plus **shipping** 

15-16 days\* (USA)

Thermal overload relay 70...80A Adjustable current range 70 ... 80A, Max. rated operation voltage Ue 690V, Mounting method Direct attachment, Type of electrical connection of main circuit Screw connection, Number of auxiliary contacts as normally closed contact 1, Number of auxiliary contacts as normally open contact 1, Number of auxiliary contacts as change-over contact 0, Release class CLASS 10 A