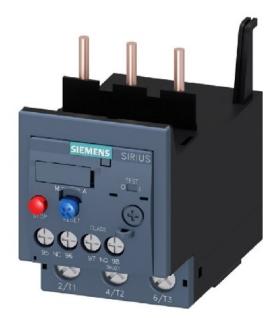

## Thermal overload relay 47...57A 3RU2136-4QB0

×

## Siemens

3RU2136-4QB0 4011209916760 EAN/GTIN

112,19 USD excl. VAT\*\*

plus **shipping** 

15-16 days\* (USA)

Thermal overload relay 47...57A Adjustable current range 47 ... 57A, Max. rated operation voltage Ue 690V, Mounting method Direct attachment, Type of electrical connection of main circuit Screw connection, Number of auxiliary contacts as normally closed contact 1, Number of auxiliary contacts as normally open contact 1, Number of auxiliary contacts as change-over contact 0, Release class CLASS 10