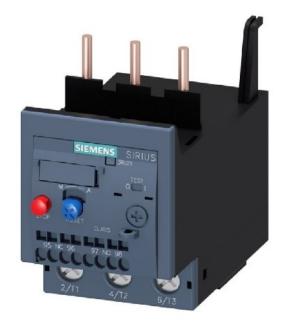

## Thermal overload relay 62...73A 3RU2136-4KD0

×

## Siemens

3RU2136-4KD0 4011209916982 EAN/GTIN

112,27 USD excl. VAT\*\*

plus shipping

15-16 days\* (USA)

Thermal overload relay 62...73A Adjustable current range 62 ... 73A, Mounting method Direct attachment, Type of electrical connection of main circuit Screw connection, Number of auxiliary contacts as normally open contact 1, Number of auxiliary contacts as change-over contact 0, Release class CLASS 10