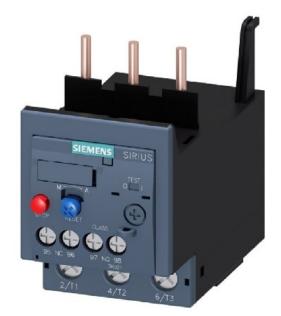

## Siemens

3RU2136-4KB0 4011209916784 EAN/GTIN

112,27 USD excl. VAT\*\*

plus shipping

15-16 days\* (USA)

Thermal overload relay 62...73A Adjustable current range 62 ... 73A, Max. rated operation voltage Ue 690V, Mounting method Direct attachment, Type of electrical connection of main circuit Screw connection, Number of auxiliary contacts as normally closed contact 1, Number of auxiliary contacts as normally open contact 1, Number of auxiliary contacts as change-over contact 0, Release class CLASS 10 A