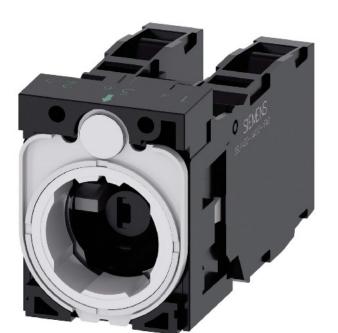

## Item Number EB12904323

https://www.eibabo.us/siemens/holder-1no-1nc-1no-1nc-auxiliary-contact-block-2-no-2-nc-3su1501-1a q60-1la0-eb12904323

Holder 1NO+1NC, 1NO+1NC - Auxiliary contact block 2 NO/2 NC 3SU1501-1AG60-1LA0

## Siemens

3SU1501-1AG60-1LA0 4011209964976 EAN/GTIN

**27,15 USD** excl. VAT\*\*

plus **shipping** 

15-16 days\* (USA)

Lamp holder for indicator light white With integrated diode, Lamp holder Other, Rated voltage Ue at AC 50 Hz 6 ... 24V, Rated voltage Ue at AC 60 Hz 6 ... 24V, Rated voltage Ue at AC 60 Hz 6 ... 24V, Rated voltage Ue at DC 6 ... 24V, Voltage type for actuating AC/DC, Connection type auxiliary circuit Other, Colour lamp White, Type of fastening Other