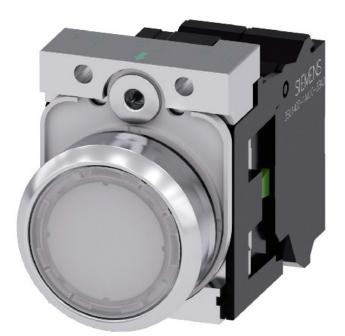

## Item Number EB12904029

https://www.eibabo.us/siemens/push-button-22mm-round-blue-complete-push-button-white-3su1156-0 ab60-3ba0-eb12904029

Push button 22mm, round, blue - Complete push button white 3SU1156-0AB60-3BA0

## Siemens

3SU1156-0AB60-3BA0 4011209966444 EAN/GTIN

27,48 USD excl. VAT\*\*

plus **shipping** 

15-16 days\* (USA)

Complete push button white Number of command positions 1, Type of button Mushroom, Colour button White, Hole diameter 22mm, Width opening 29,45mm, Height opening 10,4mm, Suitable for illumination, Spring-return, Supply voltage lamp 230V, Number of contacts as normally open contact 1, Number of contacts as normally closed contact 0, Number of contacts as change-over contact 0, Type of electric connection Other, With front ring, Material front ring Plastic, Colour front ring Chrome, Degree of protection (IP) IP67K