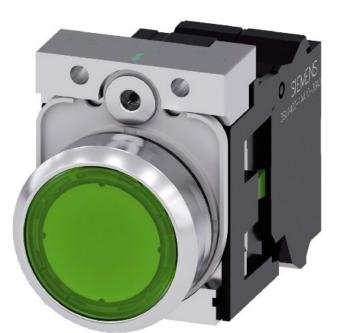

## Item Number EB12904021

https://www.eibabo.us/siemens/push-button-22mm-round-yellow-complete-push-button-green-3su1156 -0ab40-3ba0-eb12904021

Push button 22mm, round, yellow - Complete push button green 3SU1156-0AB40-3BA0

## Siemens

3SU1156-0AB40-3BA0 4011209966420 EAN/GTIN

27,48 USD excl. VAT\*\*

plus **shipping** 

15-16 days\* (USA)

Complete push button green Number of command positions 1, Type of button Mushroom, Colour button Green, Hole diameter 22mm, Width opening 29,45mm, Height opening 10,4mm, Suitable for illumination, Spring-return, Supply voltage lamp 230V, Number of contacts as normally open contact 1, Number of contacts as normally closed contact 0, Number of contacts as change-over contact 0, Type of electric connection Other, With front ring, Material front ring Plastic, Colour front ring Chrome, Degree of protection (IP) IP67K