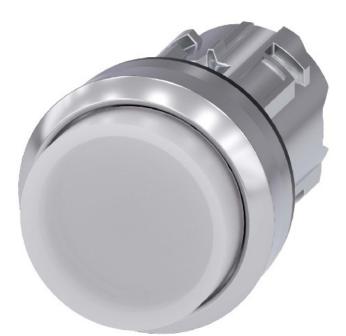

# Push button push button - Push button actuator white IP67/IP69K 3SU1051-0BB60-0AA0

#### Siemens

3SU1051-0BB60-0AA0 4011209966635 EAN/GTIN

**6,90 USD** excl. VAT\*\*

plus **shipping** 

15-16 days\* (USA)

Push button actuator white IP68, Color of the button white, Number of command points 1, Design of the lens round, Hole diameter 22.3 mm, Width of the opening 29.5 mm, Height of the opening 16.2 mm, Design of the button other, Suitable for lighting yes, With protective cover no, Lettered no, Switching function latching no, Latching yes, With front ring yes, Material of the front ring Metal, Color of the front ring Chrome, Degree of protection (IP), front side IP67/IP69K, NEMA protection class, front side other