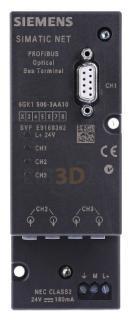

## Siemens

6GK1500-3AA10 4019169224949 EAN/GTIN

413,40 USD excl. VAT\*\*

plus shipping

15-16 days\* (USA)

PLC communication module Number of HW-interfaces industrial Ethernet 0, Number of interfaces PROFINET 0, Number of HW-interfaces RS-232 0, Number of HW-interfaces RS-422 0, Number of HW-interfaces RS-485 1, Number of HW-interfaces serial TTY 0, Number of HW-interfaces USB 0, Number of HW-interfaces parallel 0, Number of HW-interfaces Wireless 0, Number of HW-interfaces other 0, With optical interface, Supporting protocol for PROFIBUS, Type of data transmission Other, Transmission rate 12288kBit/s, Explosion safety category for gas None, Explosion safety category for dust None, Width 50,5mm, Height 138mm, Depth 78mm