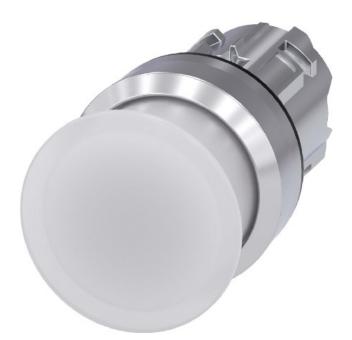

## Item Number EB12903337

https://www.eibabo.us/siemens/mushroom-pushbutton-22mm-round-white-mushroom-button-actuatorwhite-3su1051-1ad60-0aa0-eb12903337

Mushroom pushbutton 22mm, round, white - Mushroombutton actuator white 3SU1051-1AD60-0AA0

## Siemens

3SU1051-1AD60-0AA0 4011209967748 EAN/GTIN

10,48 USD excl. VAT\*\*

plus **shipping** 

15-16 days\* (USA)

Mushroom-button actuator white IP68, Color of the button white, Design of the lens round, Diameter of the cap 30 mm, Hole diameter 22.3 mm, Width of the opening 30 mm, Height of the opening 27.5 mm, Degree of protection (IP) IP67/IP69K, Protection class (NEMA) 13, Design of the button high, Suitable for lighting yes, Switching function latching no, Latching yes, With front ring yes, Material of the front ring Metal, Color of the front ring other, Suitable for EMERGENCY STOP no, Type of unlocking without