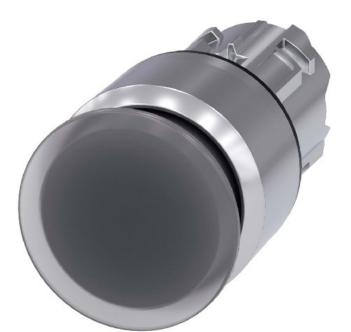

## Item Number EB12903334

https://www.eibabo.us/siemens/mushroom-pushbutton-22mm-round-clear-mushroom-button-actuator-clear-3su1051-1aa70-0aa0-eb12903334

Mushroom pushbutton 22mm, round, clear - Mushroombutton actuator clear 3SU1051-1AA70-0AA0

## Siemens

3SU1051-1AA70-0AA0 4011209967793 EAN/GTIN

**19,70 USD** excl. VAT\*\*

plus **shipping** 

15-16 days\* (USA)

Mushroom-button actuator clear IP68, Color of the button clear, Design of the lens round, Diameter of the cap 30 mm, Hole diameter 22.3 mm, Width of the opening 30 mm, Height of the opening 27.5 mm, Degree of protection (IP) IP67/IP69K, Protection class (NEMA) 13, Design of the button high, Suitable for lighting yes, Switching function latching no, Latching no, With front ring yes, Material of the front ring Metal, Color of the front ring other, Suitable for EMERGENCY STOP no, Type of unlocking Train unlatching