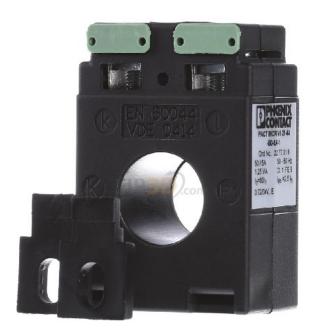

## Phoenix

PACT MCR-V1 #2277019 2277019 4046356305129 EAN/GTIN

25,66 USD excl. VAT\*\*

plus **shipping** 

15-16 days\* (USA)

Amperage measuring transformer 50/5A, Type Bar current transformer, Primary rated current In 50 A, Secondary rated current 5 A, Secondary rated apparent power 1.25 VA, Accuracy class 1, Overcurrent limiting factor FS 5, Certificated no, With contact protection yes, Opening diameter 21 mm, Snap-in no, with copper rail no, Secondary connection Screw, Number of primary inputs 1