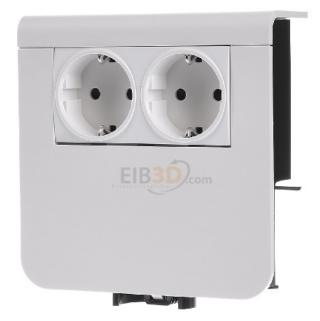

## Device carrier 2x Schuko - Socket outlet box for skirting duct SL 20080900 rws

Tehalit SL 20080900 rws SL200809009010 4012740895439 EAN/GTIN

## 34,56 USD excl. VAT\*\*

plus shipping bulky item

Device carrier 2x Schuko SL 20080900 rws Height of baseboard duct 80mm, depth of baseboard duct 20mm, number of device units 2, equipment socket outlet with earthing contact, type of installation installation device already equipped, material plastic, halogen-free, color pure white, RAL number 9010, decor without, device carrier socket 2x prewired plug-in terminals for SL 20x80mm pure white. Device carrier for electrical installation trunking system Skirting trunking according to DIN EN 50085-1 as device installation trunking. Completely pre-assembled device carrier for snapping onto the skirting trunking lower part, consisting of device carrier lower part with locking screw, 2 pre-wired SCHUKO® socket outlets with increased contact protection, 3-wire plug-in terminals and device carrier upper part. Note: Device support apron as a cover for the trunking base below the device support for snapping onto the device support is not included.