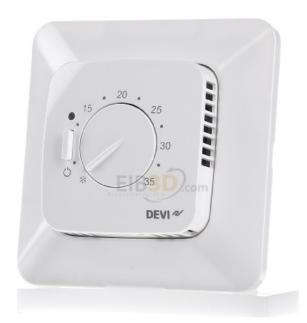

## Devi

devireg 531 DE/AT 140F1036 5703466209059 EAN/GTIN

133,70 USD excl. VAT\*\*

plus **shipping** 

15-16 days\* (USA)

Thermostat devireg 531 DE/AT Type of power supply 230 V, external sensor, resistance sensor design, rotary operation, max. voltage of the contacts 230 V, protection class (IP) IP31, color bright white, RAL number 9010, width 85 mm, depth 36 mm, height 85mm, power consumption in standby mode (solstandby) 0.25W, electronic flush-mounted thermostat with room sensor, temperature range: 5°C to 35°C, voltage: 180 - 250V, 50 Hz, load: 16 A, display: LED red/ green, protection class: IP 31, colour: pure white (RAL 9010)