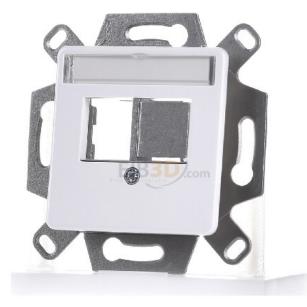

×

https://www.eibabo.us/daetwyler/up-connection-box-empty-pure-white-for-2xms-k-1-8mod.-data-outlet-440020-eb14540435

UP connection box empty rws f.2xMS-K 1/8Mod. 440020

UP connection box empty pure white for 2xMS-K 1/8Mod. - Data outlet 440020