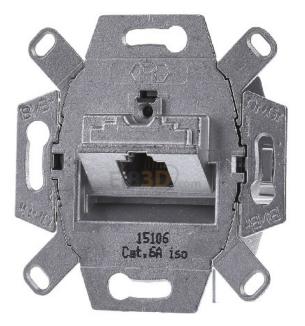

## Junction box flex UAE-Cat.6A iso-8Up0 - RJ45 8(8) Data outlet 6A (IEC) 136104030

**Rutenbeck** 136104030 4043921657164 EAN/GTIN

## 12,94 USD excl. VAT\*\*

plus shipping

Connection socket flex UAE-Cat.6A iso-8Up0 136104030 flush-mounted, duct installation, floor box/underfloor mounting, screw fastening type, connector type RJ45 8(8), with sockets/couplings, suitable for number of sockets/couplings 1, category 6A (IEC), connection type LSA, Shielded sockets, Shielded housing, Separate ground connection, Suitable for design, Separate cable strain relief, Mounting type shield connection screw, Outlet direction oblique, Degree of protection (IP) IP21, Mechanical coding, Color coding, Device width 70mm, device height 70mm, device depth 40mm, Cat.6A iso connection sockets from Rutenbeck fully comply with the currently highest transmission technology product requirements according to ISO/IEC and thus meet the metrological requirements for transmission links worldwide in combination with components with the same transmission properties. 8 contacts, 70 x 70 x 40 mm, 142 g